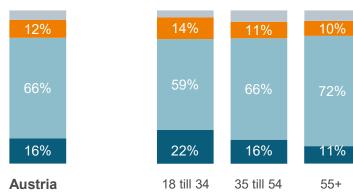

Are you conducting more (or less) home improvement jobs in and around your house due to the coronavirus? MORE | JUST AS MUCH AS I WOULD NORMALLY DO | LESS | Don't know

5%

13%

55+

N=620

Austria

 9%
 11%
 12%

 19%
 65%
 70%
 69%

 13%
 18%
 17%
 16%

No experience Decorator Light DIY-er Renovator

N=601

2 USP Marketing Consultancy