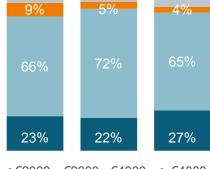

To what degree do you expect to **spend** more or less **money on home improvement** in **2021** compared to 2020? **HIGHER** | **MORE OR LESS THE SAME** | **LOWER** | **Don't know** 

No experience Decorator Light DIY-er Renovator

N=400

Austria

<€2000 €2000 -€4000 >€4000

No experience Decorator Light DIY-er Renovator

N=401

3 USP Marketing Consultancy

Impact on the home improvement market | Impact on DIFM jobs | Impact on visiting physical stores | Statements | Impact on the paint market