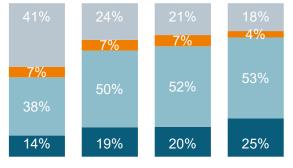

Do you expect you will be doing more (or less) home improvement jobs in and around your house during the next 3 months due to the coronavirus? MORE | JUST AS MUCH AS I WOULD NORMALLY DO | LESS | Don't know

N=620

Austria

 9%
 11%
 12%

 19%
 65%
 70%
 69%

 13%
 18%
 17%
 16%

No experience Decorator Light DIY-er Renovator

N=601

2 USP Marketing Consultancy