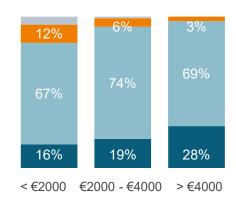

Do you expect you will be doing more (or less) home improvement jobs in and around your house during the next 3 months due to the coronavirus? MORE | JUST AS MUCH AS I WOULD NORMALLY DO | LESS | Don't know

N=620

Austria

 9%
 11%
 12%

 19%
 65%
 70%
 69%

 13%
 18%
 17%
 16%

No experience Decorator Light DIY-er Renovator

N=601

2 USP Marketing Consultancy