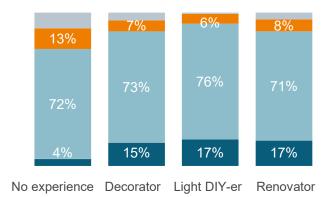

To what degree do you expect to **spend** more or less **money on home improvement** in **2021** compared to 2020? **HIGHER** | **MORE OR LESS THE SAME** | **LOWER** | **Don't know** 

No experience Decorator Light DIY-er Renovator

N=400

Austria

<€2000 €2000 -€4000 >€4000

No experience Decorator Light DIY-er Renovator

N=401

3 USP Marketing Consultancy

Impact on the home improvement market | Impact on DIFM jobs | Impact on visiting physical stores | Statements | Impact on the paint market