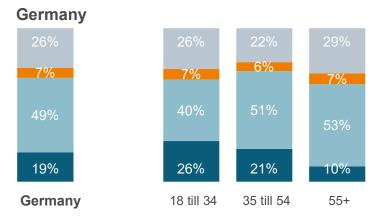

## Germany 7% 12% 5% 5% 72% 63% 72% 80% 19% 22% 21% 13% Germany 18 till 34 35 till 54 55+

N=620 Austria

<€2000 €2000 -€4000 >€4000

No experience Decorator Light DIY-er Renovator

N=601

1 USP Marketing Consultancy

Do you expect you will be doing more (or less) home improvement jobs in and around your house during the next 3 months due to the coronavirus? MORE | JUST AS MUCH AS I WOULD NORMALLY DO | LESS | Don't know