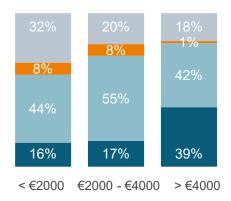

## Germany 7% 12% 5% 5% 72% 63% 72% 80% 19% 22% 21% 13% Germany 18 till 34 35 till 54 55+

N=620 Austria

<€2000 €2000 -€4000 >€4000

No experience Decorator Light DIY-er Renovator

N=601

1 USP Marketing Consultancy

N=400

Austria

<€2000 €2000 -€4000 >€4000

No experience Decorator Light DIY-er Renovator

N=401

3 USP Marketing Consultancy

Impact on the home improvement market | Impact on DIFM jobs | Impact on visiting physical stores | Statements | Impact on the paint market