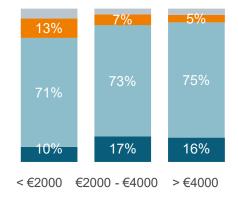

To what degree do you expect to **spend** more or less **money on home improvement** in **2021** compared to 2020? **HIGHER** | **MORE OR LESS THE SAME** | **LOWER** | **Don't know** 

No experience Decorator Light DIY-er Renovator

N=400

Austria

<€2000 €2000 -€4000 >€4000

No experience Decorator Light DIY-er Renovator

N=401

3 USP Marketing Consultancy

Impact on the home improvement market | Impact on DIFM jobs | Impact on visiting physical stores | Statements | Impact on the paint market