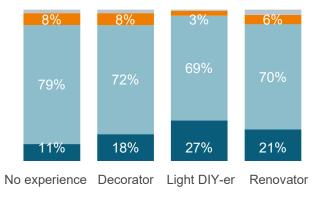

Do you expect you will be doing more (or less) home improvement jobs in and around your house during the next 3 months due to the coronavirus? MORE | JUST AS MUCH AS I WOULD NORMALLY DO | LESS | Don't know

N=620

Austria

 9%
 11%
 12%

 19%
 65%
 70%
 69%

 13%
 18%
 17%
 16%

No experience Decorator Light DIY-er Renovator

N=601

2 USP Marketing Consultancy