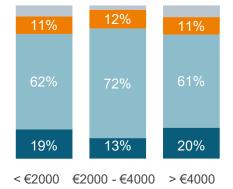

N=620

Austria

 9%
 11%
 12%

 19%
 65%
 70%
 69%

 13%
 18%
 17%
 16%

No experience Decorator Light DIY-er Renovator

N=601

2 USP Marketing Consultancy

N=400

Austria

<€2000 €2000 -€4000 >€4000

No experience Decorator Light DIY-er Renovator

N=401

3 USP Marketing Consultancy

Impact on the home improvement market | Impact on DIFM jobs | Impact on visiting physical stores | Statements | Impact on the paint market