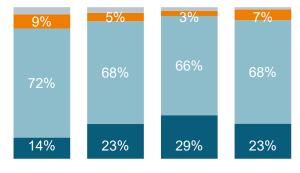

Are you conducting more (or less) home improvement jobs in and around your house due to the coronavirus? MORE | JUST AS MUCH AS I WOULD NORMALLY DO | LESS | Don't know

5%

13%

55+

## Germany 7% 12% 5% 5% 72% 63% 72% 80% 19% 22% 21% 13% Germany 18 till 34 35 till 54 55+

N=620 Austria

<€2000 €2000 -€4000 >€4000

No experience Decorator Light DIY-er Renovator

N=601

1 USP Marketing Consultancy