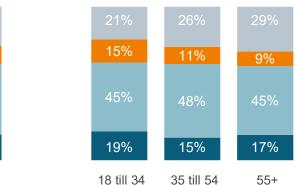

To what degree do you expect to **spend** more or less **money on home improvement** in **2021** compared to 2020? **HIGHER** | **MORE OR LESS THE SAME** | **LOWER** | **Don't know** 

No experience Decorator Light DIY-er Renovator

N=400

Austria

<€2000 €2000 -€4000 >€4000

No experience Decorator Light DIY-er Renovator

N=401

3 USP Marketing Consultancy

Impact on the home improvement market | Impact on DIFM jobs | Impact on visiting physical stores | Statements | Impact on the paint market