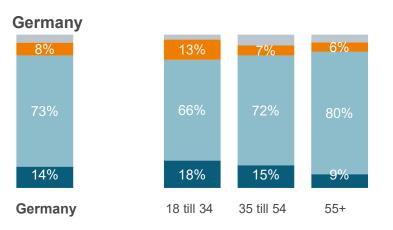

## Germany 7% 12% 5% 5% 72% 63% 72% 80% 19% 22% 21% 13% Germany 18 till 34 35 till 54 55+

N=620 Austria

<€2000 €2000 -€4000 >€4000

No experience Decorator Light DIY-er Renovator

N=601

1 USP Marketing Consultancy