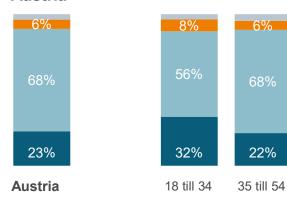

## Germany 7% 12% 5% 5% 72% 63% 72% 80% 19% 22% 21% 13% Germany 18 till 34 35 till 54 55+

N=620 Austria

<€2000 €2000 -€4000 >€4000

No experience Decorator Light DIY-er Renovator

N=601

1 USP Marketing Consultancy