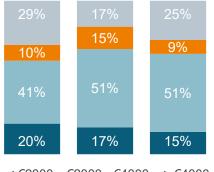

To what degree do you expect to **spend** more or less **money on home improvement** in **2021** compared to 2020? **HIGHER** | **MORE OR LESS THE SAME** | **LOWER** | **Don't know** 

No experience Decorator Light DIY-er Renovator

N=400

Austria

<€2000 €2000 -€4000 >€4000

No experience Decorator Light DIY-er Renovator

N=401

3 USP Marketing Consultancy

Impact on the home improvement market | Impact on DIFM jobs | Impact on visiting physical stores | Statements | Impact on the paint market